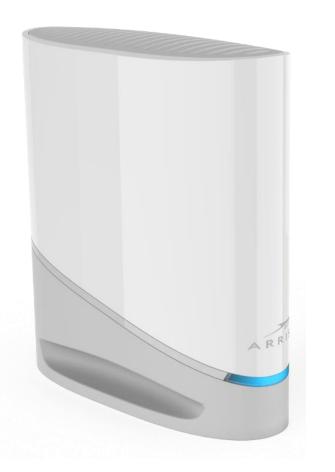

## **INDUSTRIAL DESIGN**

APEX ID Table-top housing

## **CONTROLS + INDICATORS**

LEDs for Power/WPS/Backhaul status Power, WPS